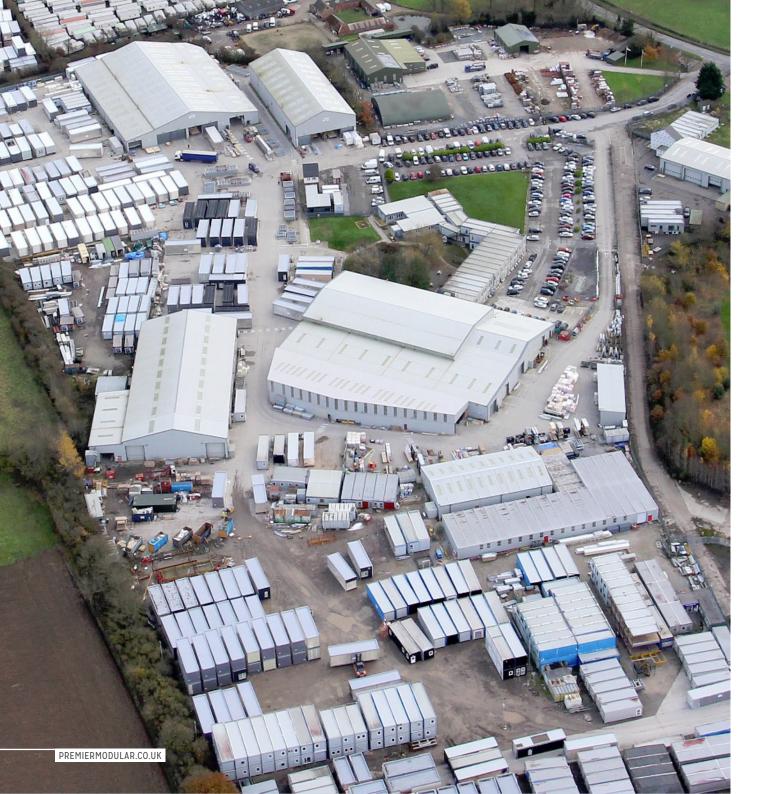

### THE SCALE AND SPEED TO DELIVER PROJECTS OF ALL SIZES

A combination of five factories operating flexible flowline systems and lean manufacturing principles, teamed with smart technology, allows us to produce a high volume of buildings at pace.

With one of the largest output capacities in the industry, our 22-acre site in Yorkshire means we can deliver your building efficiently. We also have large storage space to accommodate modules until required on site. Capacity and capability to deliver one of the largest modular office and welfare projects in Europe