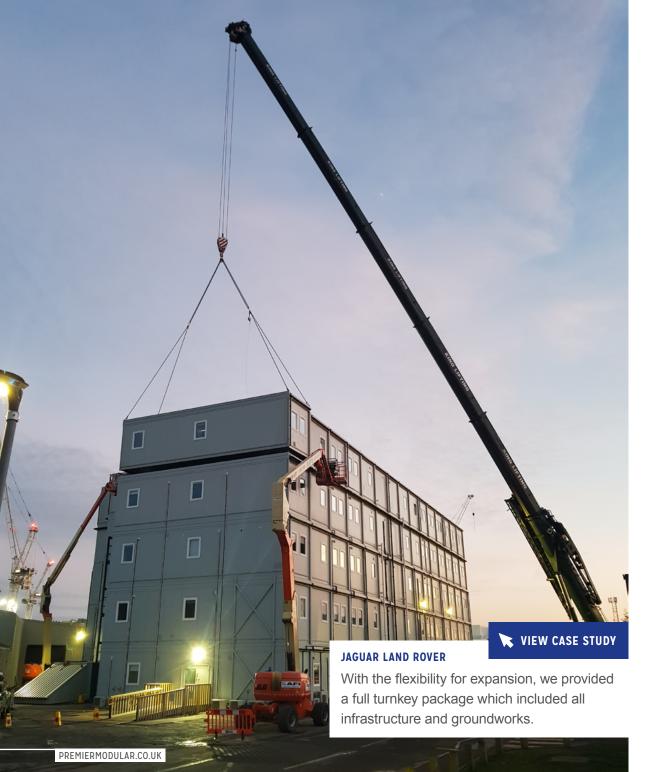

A happy and retained workforce of over 1,500 operatives and 200 staff. With everything from a stateof-the-art viewing gallery to full medical facilities.

Inner city expertise meant 28 modular bays were erected and completed on site within one week, minimising disruption to the ongoing development and surrounding area.

We delivered this unique inner city build, which met the award-winning standards set by the UK's number one company for Health and Safety.

**BACK TO CONTENTS** 

Installed in under six days, the four-storey, 2,710m2 project provided modern and efficient office and welfare space with higher ceilings and large open plan areas. INDUSTRIAL & COMMERCIAL