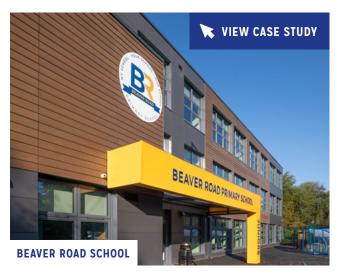

# Building an environment to help your pupils thrive

Offsite construction is a great choice for schools that need to redevelop their space, add to an existing site, or for new builds.

BEAVER ROAD SCHOOL

Standardised, repeatable designs ensured we met Beaver Road's urgent need for additional school places.

Bespoke ventilation systems, an external terraced play area and vaulted ceilings allowed for an inspiring and innovative place to learn.