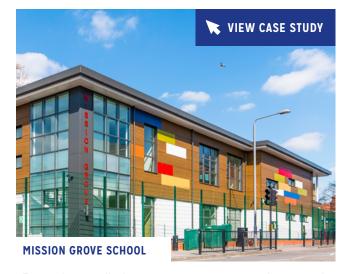

# Building an environment to help your pupils thrive

Offsite construction is a great choice for schools that need to redevelop their space, add to an existing site, or for new builds.

BEAVER ROAD SCHOOL

The capability to deliver eight schools in just 14 months for Manchester City Council