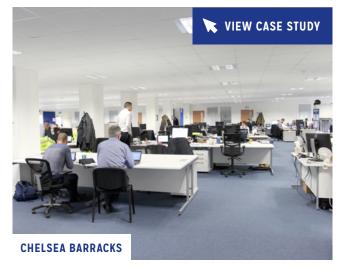

A happy and retained workforce of over 1,500 operatives and 200 staff. With everything from a stateof-the-art viewing gallery to full medical facilities.

Inner city expertise meant 28 modular bays were erected and completed on site within one week, minimising disruption to the ongoing development and surrounding area.

We delivered this unique inner city build, which met the award-winning standards set by the UK's number one company for Health and Safety.

**BACK TO CONTENTS** 

Installed in under six days, the four-storey, 2,710m2 project provided modern and efficient office and welfare space with higher ceilings and large open plan areas. INDUSTRIAL & COMMERCIAL